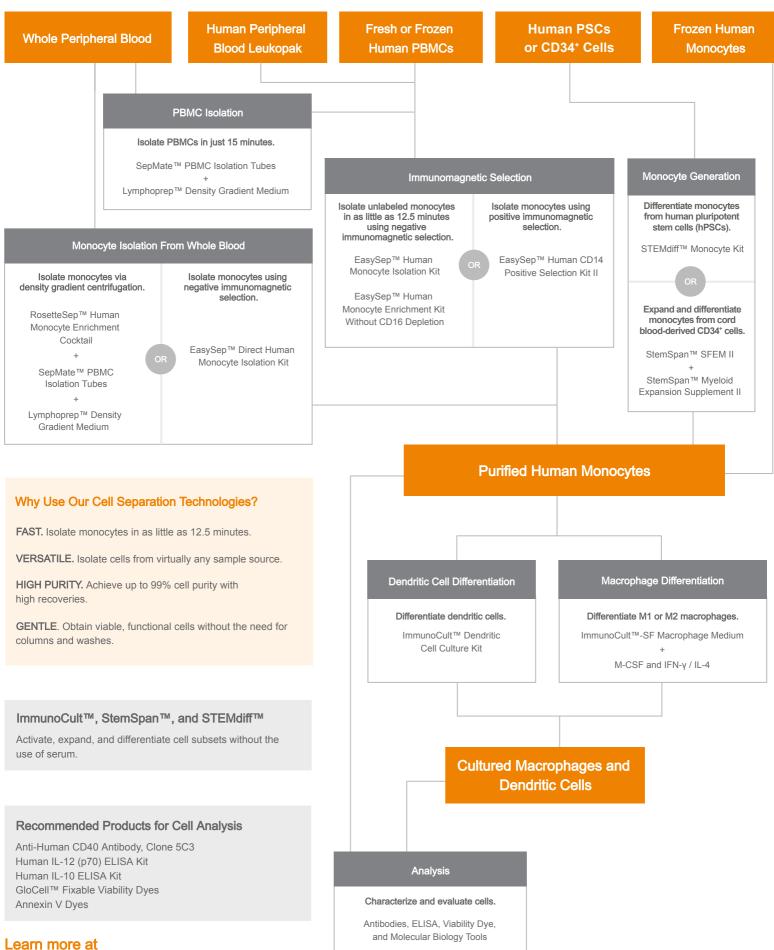

## **Human Monocyte Research**

From sourcing your starting sample to downstream monocyte, macrophage, and dendritic cell analysis, explore our complete portfolio of products\* to support your human monocyte research workflow